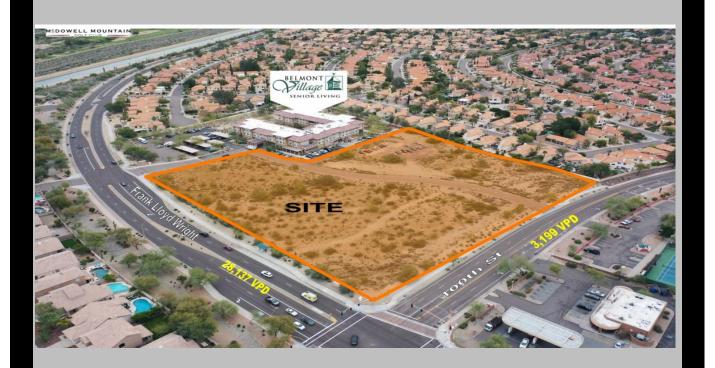

### FOR SALE 6.71 Acres Commercial land SCOTTSALE, AZ

### **LOCATION**

- \* Heart of North/Central Scottsdale
- \* Strategic Location
- \* SEC Frank Lloyd Wright and 100th Str
- \* Less than 2 miles from Loop 101
- \* Less than 2 miles from Shea Blvd

#### LAND DESCRIPTION

- \* +/-6.71 Acres
- \* Zoned PDC, PNC
- \* +/-613' on Frank Lloyd Wright
- \* +/-562' on N 100th Street
- \*APN: 217-26-953, & 954
- \* Flat. Utilities in Close Proximity, Curb/Sidewalk

#### TRAFFIC

- \* FLW N 20,418 2018
- \* FLW S 28,137 2018