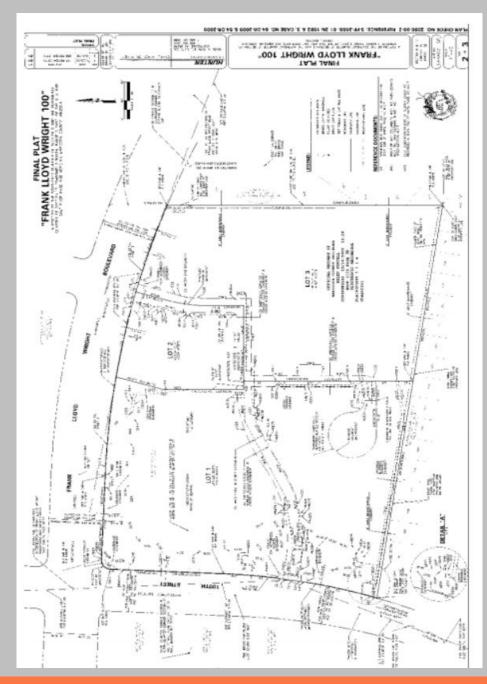

#### LAND DESCRIPTION

- \* +/-6.71 Acres
- \* Zoned PDC, PNC
- \* +/-613' on Frank Lloyd Wright
- \* +/-562' on N 100th Street
- \*APN: 217-26-953, & 954
- \* Flat. Utilities in Close Proximity, Curb/Sidewalk