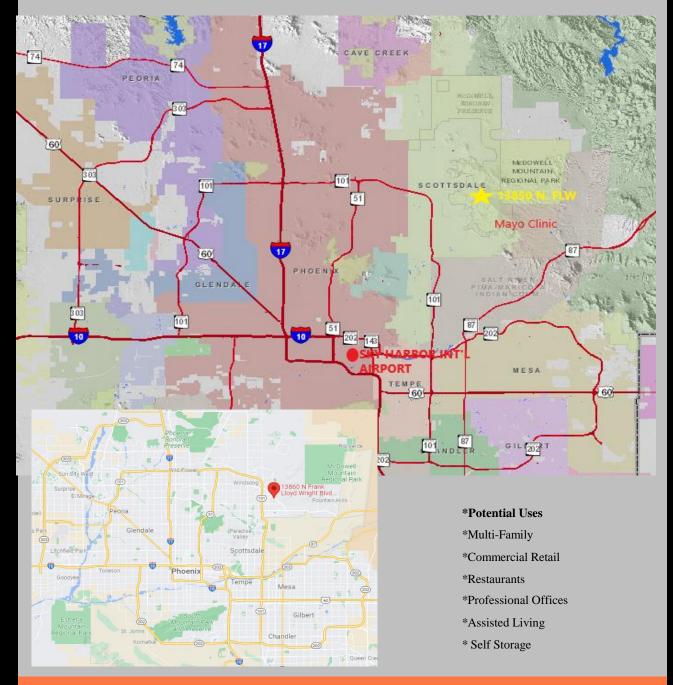

### **LOCATION**

- \* Heart of North/Central Scottsdale
- \* Strategic Location
- \* SEC Frank Lloyd Wright and 100th Str
- \* Less than 2 miles from Loop 101
- \* Less than 2 miles from Shea Blvd

# FOR SALE:6.71 Acres Commercial land SCOTTSALE, AZ