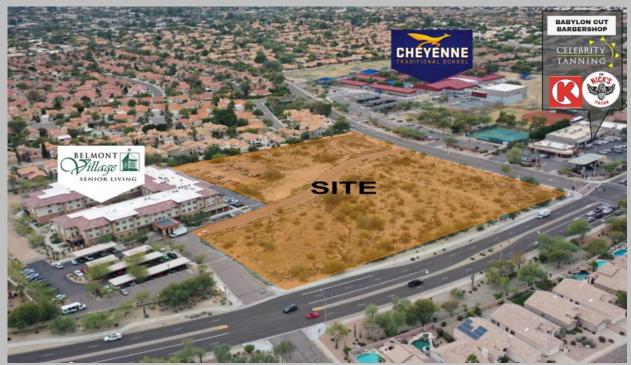

### **LOCATION**

- \* Heart of North/Central Scottsdale
- \* Strategic Location
- \* SEC Frank Lloyd Wright and 100th Str
- \* Less than 2 miles from Loop 101
- \* Less than 2 miles from Shea Blvd

# FOR SALE:6.71 Acres Commercial land SCOTTSALE, AZ