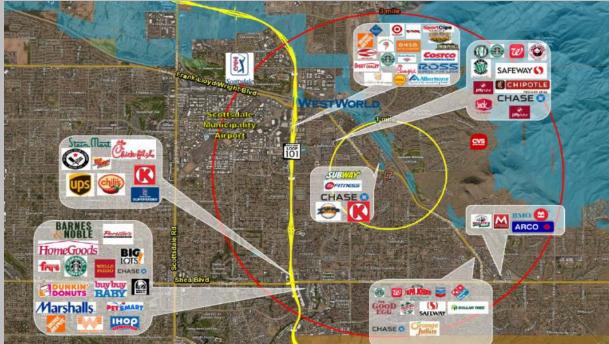

#### **DEMOGRAPHICS**

- \* Population: +/-66,000 3 miles
- \* Households: +/- 29,076 3 miles
- \*Med HH Income: +/- \$103,055

# FOR SALE:6.71 Acres Commercial land SCOTTSALE, AZ