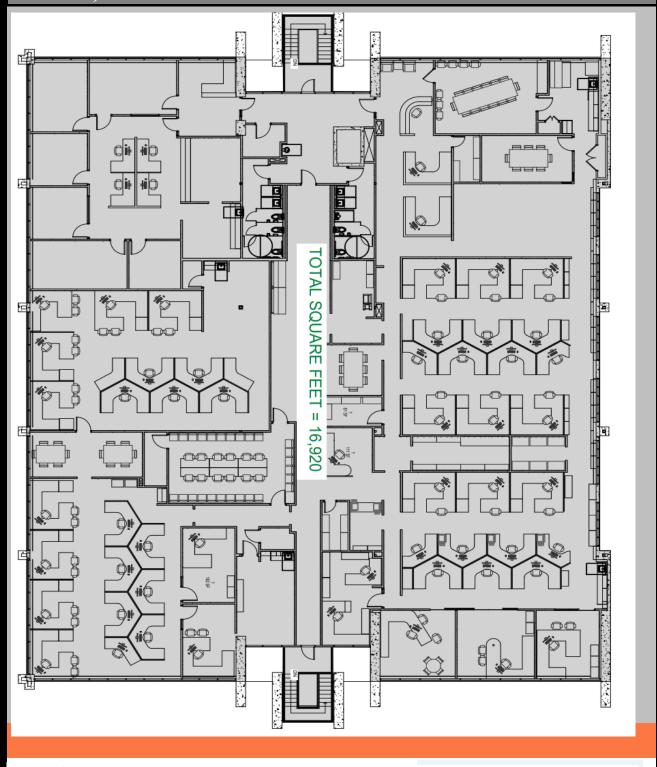

#### **FEATURES:**

8,455 to 16,920 SF For Lease

Clean, Functional Space on 16th Street

Former Architect Office

Clean, Functional, Beautiful, Economica

Parking Ratio: 4/1000sf (50 Shaded)

100% Remodeled

Many Nearby Amenities

### Half or Entire Building Available

John Asher (602) 432-4336

REAL ESTATE SERVICES

Asher@AT-RES.com