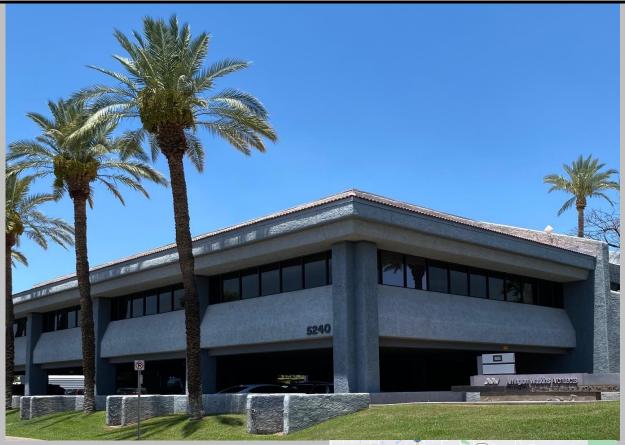

### Former Architect Space = HIGHLY IMPROVED 5420 N. 16th Street Phoenix, Arizona

#### **FEATURES:**

8,455 to 16,920 SF For Lease

Clean, Functional Space on 16th Street

Former Architect Office

Clean, Functional, Beautiful, Economica

Parking Ratio: 4/1000sf (50 Shaded)

100% Remodeled

Many Nearby Amenities