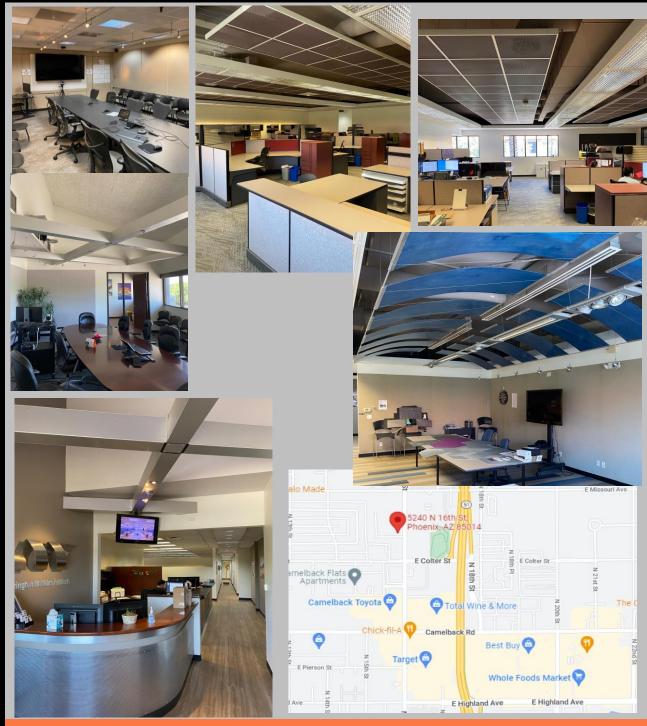

#### **FEATURES:**

8,455 to 16,920 SF For Lease

Clean, Functional Space on 16th Street

Former Architect Office

Clean, Functional, Beautiful, Economica

Parking Ratio: 4/1000sf (50 Shaded)

100% Remodeled

Many Nearby Amenities

500 Feet from Highway 51 = Quick Access

Highend Training and Soundproof Zoom Rooms