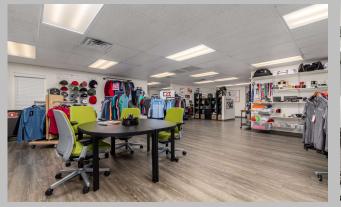

### **FEATURES:**

5490 SF Freestanding Office Building 24,524 SF Parcel Easy Ingress/Egress SR 51 Piestewa Fwy Minutes North of the Camelback Corridor Many Recent Interior & Exterior Upgrades Ample Covered & Uncovered Parking French Doors/Windows Surround Bldg

# **Owner-User or Multi-Tenant Opportunity**