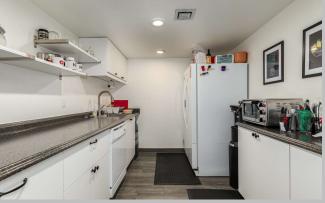

### **FEATURES:**

5490 SF Freestanding Office Building 24,524 SF Parcel Easy Ingress/Egress SR 51 Piestewa Fwy Minutes North of the Camelback Corridor Many Recent Interior & Exterior Upgrades Ample Covered & Uncovered Parking French Doors/Windows Surround Bldg

# **Owner-User or Multi-Tenant Opportunity**