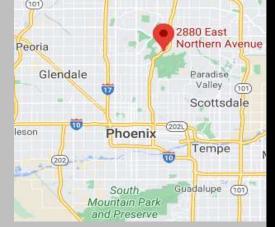

FOR SALE 2880 E Northern Ave Phoenix, Arizona

## **Parcel Detail:**

- APN # 165-13-368B
- ★ 0.56 Acres
- ★ Year Built: 1974
- ★ Zoning: C-O
- ★ Sub Mkt: Paradise Valley
- ★ 2020 Taxes:
- $\star$  Cross Streets:

S/SWC Northern Ave & 32nd Street