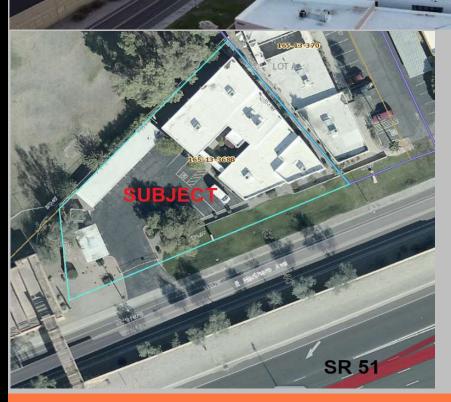

### **FEATURES:**

5490 SF Freestanding Office Building 24,524 SF Parcel Easy Ingress/Egress SR 51 Piestewa Fwy Minutes North of the Camelback Corridor Many Recent Interior & Exterior Upgrades Ample Covered & Uncovered Parking French Doors/Windows Surround Bldg

## **Parcel Detail:**

- APN # 165-13-368B
- ★ 0.56 Acres
- ★ Year Built: 1974
- ★ Zoning: C-O
- ★ Sub Mkt: Paradise Valley
- ★ 2020 Taxes:
- $\star$  Cross Streets:

S/SWC Northern Ave & 32nd Street