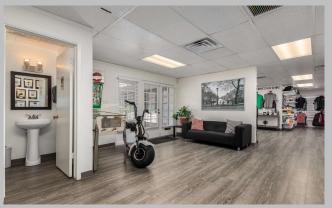

### **FEATURES:**

5490 SF Freestanding Office Building 24,524 SF Parcel Easy Ingress/Egress SR 51 Piestewa Fwy Minutes North of the Camelback Corridor Many Recent Interior & Exterior Upgrades Ample Covered & Uncovered Parking French Doors/Windows Surround Bldg

# **Owner-User or Multi-Tenant Opportunity**