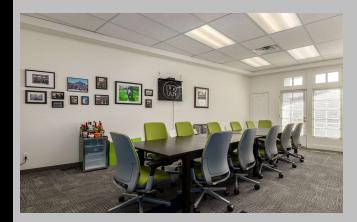

### **FEATURES:**

5490 SF Freestanding Office Building 24,524 SF Parcel Easy Ingress/Egress SR 51 Piestewa Fwy Minutes North of the Camelback Corridor Many Recent Interior & Exterior Upgrades Ample Covered & Uncovered Parking French Doors/Windows Surround Bldg

# **Owner-User or Multi-Tenant Opportunity**