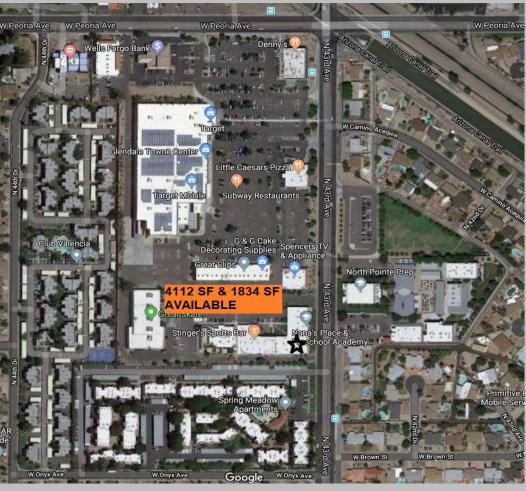

Next to Target and Spencers TV & Appliance Across 43rd Ave from North Pointe Prep. Adjacent to Great Skate and Nanas Preschool Academy

Greg Thielen (602) 625-5388

Thielen@at-res.com

John Asher (602) 432-4336