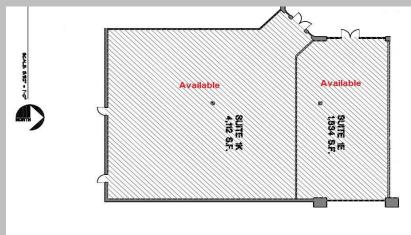

## **FEATURES:**

Two Contiguous Spaces Available Space 1K - 4112 SF Available

Space 1E - 1834 SF Available

43rd Avenue Frontage

Building & Monument Signage

Ample Parking

Interior Bathrooms

## FOR LEASE Great Skate Plaza Glendale, Arizona

Available suites are contiguous and can be leased together for 5946 SF total

Plumbing in Available Suites

Parking near Available Suites

Landscape Improvements Coming 2020