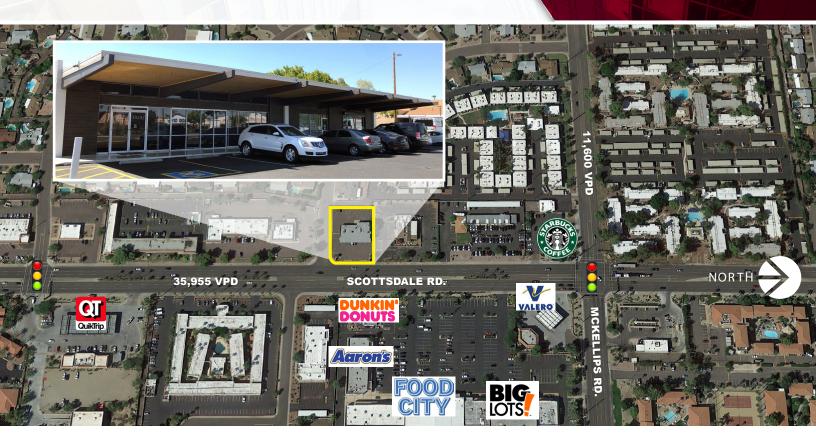

# FOR LEASE **1806 NORTH SCOTTSDALE ROAD**

Tempe, Arizona 85281

LEE & ASSOCIATES COMMERCIAL REAL ESTATE SERVICES

www.leearizona.com

#### FEATURES:

- Located on a high traffic corner lot
- 22 parking spaces 5.4:1,000
- Zoned CCS, City of Tempe
- Recent capital improvements

### FOR LEASE:

- 1,200 SF
- \$18.50/SF NNN

| DISTANCE:       | 1 MILE           | 3 MILES  | 5 MILES  |
|-----------------|------------------|----------|----------|
| POPULATION:     | 15,608           | 127,373  | 317,806  |
| HOUSEHOLDS:     | 6,695            | 55,581   | 135,383  |
| AVG. HH INCOME: | <b>\$</b> 65,941 | \$63,738 | \$72,341 |