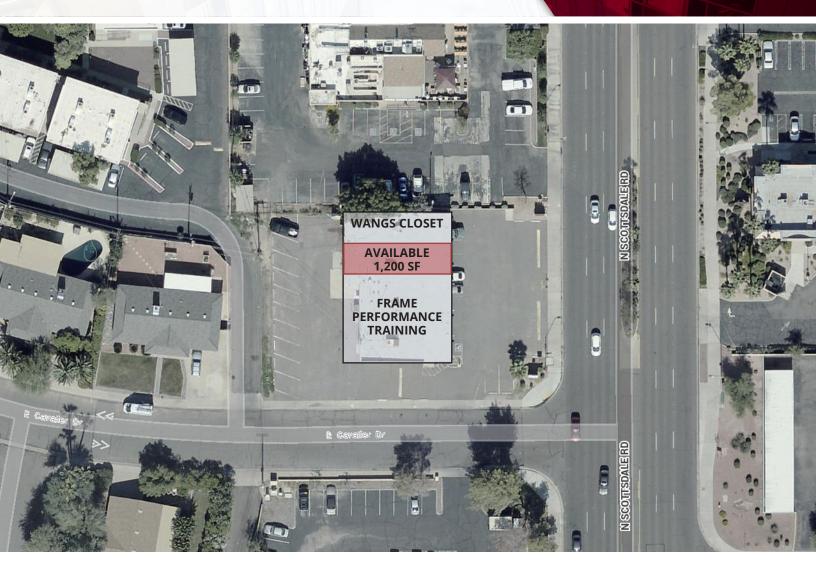

## FOR LEASE 1806 NORTH SCOTTSDALE ROAD

Tempe, Arizona 85281

LEE & ASSOCIATES

www.leearizona.com

#### **AVAILABLE SPACE:**

SUITE

1808

**SIZE** 1,200 SF

FOR MORE INFORMATION PLEASE CONTACT: SEAN M. BISHOP, CCIM LEE & ASSOCIATES PRINCIPAL 602.954.3774 sbishop@leearizona.com ANDREW J. LUNDAHL LEE & ASSOCIATES ASSOCIATE 602.385.3799 alundahl@leearizona.com Lee & Associates Arizona 3200 E. Camelback Road Suite 100 Phoenix, AZ 85018